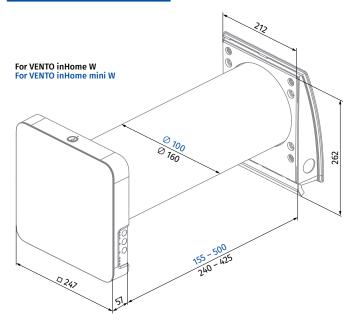

| 21                   | 27      | 10                  | 16      | 23     |
| Outdoor sound pressure attenuation in accordance with DIN EN 20140 [dBA] | 40 / 44                                                                    |                      |         |                     |         |        |
| Heat recovery efficiency                                                 |                                                                            | up to 95 % up to 81% |         |                     |         | ,      |
| Protection class                                                         | IP24                                                                       |                      |         |                     |         |        |



Overall dimensions [mm]







## HEAT RECOVERY SINGLE-ROOM UNITS

Accessories

| Vento inHome                           | Vento inHome mini                           | Description                                                                                                                                                                                          |
|----------------------------------------|---------------------------------------------|------------------------------------------------------------------------------------------------------------------------------------------------------------------------------------------------------|
| Pre-installation Kit<br>Vento inHome   | Pre-installation Kit<br>Vento inHome mini   | Pre-installation kit for mounting into walls with standard thickness.<br>Include