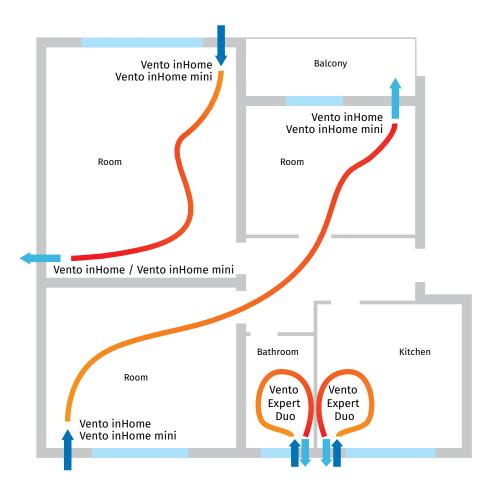

### Mounting

- The unit is designed for through-the-wall installation inside a prepared hole in an outer wall of the building.
- The best ventilation solution is pairwise installation of reverse phase synchronized units. Some units ensure supply of fresh air to the room and the other units extract air from the premise. This way the most efficient balanced ventilation is arranged.
- In case of brand new construction, units are mounted in two stages:
  - Pre-installation of an air duct and an outer ventilation hood at the stage of indoor finishing and outer decorative wall finishing.
  - Completion of the installation before commissioning of a house. It includes installation of the indoor unit with controller and shutters the cartridge, the heat exchanger, the fan and the filters. OUTSIDE

## Mounting

- The unit is designed for through-the-wall installation inside a prepared hole in an outer wall of the building.
- The best ventilation solution is pairwise installation of reverse phase synchronized units. Some units ensure supply of fresh air to the room and the other units extract air from the premise. This way the most efficient balanced ventilation is arranged.
- In case of brand new construction, units are mounted in two stages:
  - Pre-installation of an air duct and an outer ventilation hood at the stage of indoor finishing and outer decorative wall finishing.
  - Completion of the installation before commissioning of a house. It includes installation of the indoor unit with controller and shutters the cartridge, the heat exchanger, the fan and the filters.