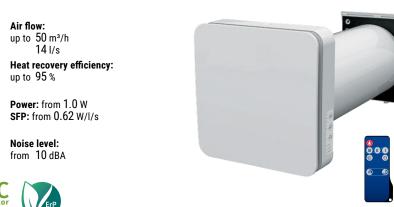

### Features

- inHome is a brand new dMVHR solutions for newbuild and retrofit single-room applications, offer efficient and cost-effective ventilation.
- New and stylish design of indoor unit will fit into any interior.
- Built-in light sensor controls the brightness of the control panel LEDs and activates night mode automatically.
- Built-in humidity sensor allows unit to automatically select the mode, control the humidity level and prevents mold growth.
- Silent operation, making it perfect for living spaces.
- High efficiency (up to 95 %) heat recovery to reduce energy costs and helps you save on heating and air conditioning.

### HEAT RECOVERY SINGLE-ROOM UNITS

- Low power consumption, making inHome suitable for continuous operation without significantly impacting energy bills.
- Remote management through a remote control.
- Easy to mount through external walls without the need for complex ducting.
- Operation within a network guarantees balanced ventilation.
- Higher degree of supply air purification can be achieved with an ISO ePM1 60% (F7) filter (optional).
- Possibility to connect external sensors.
- Equipped with an automatic shutter to prevent undesired external entry when turned off (optional).

## Technical data

| Parameters                                                               | Ve                                                                         | nto inHo   | me      | Vent     | o inHome  | mini   |
|--------------------------------------------------------------------------|----------------------------------------------------------------------------|------------|---------|----------|-----------|--------|
| Speed                                                                    | I                                                                          | 11         | Ш       | I        | 11        |        |
| Voltage [V / 50 (60) Hz]                                                 |                                                                            | 100-240    |         |          | 100-240   |        |
| Power [W]                                                                | 1.10                                                                       | 2.00       | 3.40    | 1.0      | 1.6       | 3.0    |
| Current [A]                                                              | 0.03                                                                       | 0.04       | 0.05    | 0.02     | 0.03      | 0.04   |
| Air flow in ventilation mode [m³/h (l/s)]                                | 15 (4)                                                                     | 35 (10)    | 50 (14) | 8 (2)    | 16 (4)    | 25 (7) |
| Air flow in energy recovery mode [m³/h (l/s)]                            | 8 (2)                                                                      | 15 (4)     | 25 (7)  | 4 (1)    | 8 (2)     | 13 (3) |
| SFP [W/l/s]                                                              | 0.53                                                                       | 0.48       | 0.49    | 0.90     | 0.72      | 0.86   |
| Filter                                                                   | ISO Coarse >50% (G3)<br>(ISO Coarse >60% (G4), ISO ePM1 60% (F7) optional) |            |         | ptional) |           |        |
| Transported air temperature [°C]                                         | -20+40 -15+40                                                              |            |         |          |           |        |
| Sound pressure level at 1 m distance [dBA]                               | 20                                                                         | 30         | 36      | 20       | 26        | 33     |
| Sound pressure level at 3 m distance [dBA]                               | 11                                                                         | 21         | 27      | 10       | 16        | 23     |
| Outdoor sound pressure attenuation in accordance with DIN EN 20140 [dBA] | 40 / 44                                                                    |            |         |          |           |        |
| Heat recovery efficiency                                                 |                                                                            | up to 95 % | 6       |          | up to 81% | )      |
| Protection class                                                         | IP24                                                                       |            |         |          |           |        |