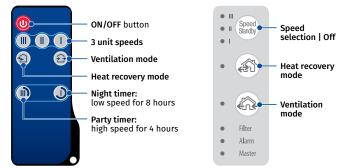

## Control

• The ventilators can be connected into one network for centralized control. The signals from the control panel, remote control, as well as from the humidity sensor, are received only by the master (main) ventilator.

- Control of the unit operation mode is also performed by means of the sensor control panel located on the unit casing or the remote control.
- Vento inHome is equipped with a humidity sensor for indoor humidity control. If humidity increases above a set point, the unit boosts to the speed III.

II Speed Selection | Off
I Speed Selection | Off
Heat recovery mode
Ventilation mode
Filter
Alarm
Master

**Blauberg Home** app for Android or iOS devices is available at Google Play and App Store.

• Control of the unit operation mode is also performed by means of the sensor control panel located on the unit casing or the remote control.

• Vento inHome is equipped with a humidity sensor for indoor humidity control. If humidity increases above a set point, the unit boosts to the speed III.