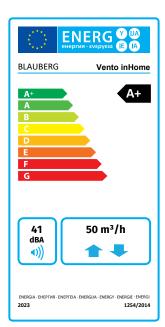

## Technical data

| Parameters                                                               | Ve                                                                         | nto inHo   | me      | Vent     | o inHome  | mini   |
|--------------------------------------------------------------------------|----------------------------------------------------------------------------|------------|---------|----------|-----------|--------|
| Speed                                                                    | I                                                                          | 11         | Ш       | I        | 11        |        |
| Voltage [V / 50 (60) Hz]                                                 |                                                                            | 100-240    |         |          | 100-240   |        |
| Power [W]                                                                | 1.10                                                                       | 2.00       | 3.40    | 1.0      | 1.6       | 3.0    |
| Current [A]                                                              | 0.03                                                                       | 0.04       | 0.05    | 0.02     | 0.03      | 0.04   |
| Air flow in ventilation mode [m³/h (l/s)]                                | 15 (4)                                                                     | 35 (10)    | 50 (14) | 8 (2)    | 16 (4)    | 25 (7) |
| Air flow in energy recovery mode [m³/h (l/s)]                            | 8 (2)                                                                      | 15 (4)     | 25 (7)  | 4 (1)    | 8 (2)     | 13 (3) |
| SFP [W/l/s]                                                              | 0.53                                                                       | 0.48       | 0.49    | 0.90     | 0.72      | 0.86   |
| Filter                                                                   | ISO Coarse >50% (G3)<br>(ISO Coarse >60% (G4), ISO ePM1 60% (F7) optional) |            |         | ptional) |           |        |
| Transported air temperature [°C]                                         | -20+40 -15+40                                                              |            |         |          |           |        |
| Sound pressure level at 1 m distance [dBA]                               | 20                                                                         | 30         | 36      | 20       | 26        | 33     |
| Sound pressure level at 3 m distance [dBA]                               | 11                                                                         | 21         | 27      | 10       | 16        | 23     |
| Outdoor sound pressure attenuation in accordance with DIN EN 20140 [dBA] | 40 / 44                                                                    |            |         |          |           |        |
| Heat recovery efficiency                                                 |                                                                            | up to 95 % | 6       |          | up to 81% | )      |
| Protection class                                                         | IP24                                                                       |            |         |          |           |        |

## Technical data

| Parameters                                                               | Vento inHome W                                                             |                      |         | Vento inHome mini W |         |        |
|--------------------------------------------------------------------------|----------------------------------------------------------------------------|----------------------|---------|---------------------|---------|--------|
| Speed                                                                    | I                                                                          | 11                   | Ш       | I                   | 11      |        |
| Voltage [V / 50 (60) Hz]                                                 |                                                                            | 100-240              |         |                     | 100-240 |        |
| Power [W]                                                                | 1.1                                                                        | 2.0                  | 3.4     | 1.0                 | 1.6     | 3.0    |
| Current [A]                                                              | 0.03                                                                       | 0.04                 | 0.05    | 0.02                | 0.03    | 0.04   |
| Air flow in ventilation mode [m³/h (l/s)]                                | 15 (4)                                                                     | 35 (10)              | 50 (14) | 8 (2)               | 16 (4)  | 25 (7) |
| Air flow in energy recovery mode [m³/h (l/s)]                            | 8 (2)                                                                      | 15 (4)               | 25 (7)  | 4 (1)               | 8 (2)   | 13 (3) |
| SFP [W/l/s]                                                              | 0.53                                                                       | 0.48                 | 0.49    | 0.90                | 0.72    | 0.86   |
| Filter                                                                   | ISO Coarse >50% (G3)<br>(ISO Coarse >60% (G4), ISO ePM1 60% (F7) optional) |                      |         | ptional)            |         |        |
| Transported air temperature [°C]                                         | ported air temperature [°C] -20+40 -15+40                                  |                      |         |                     |         |        |
| Sound pressure level at 1 m distance [dBA]                               | 20                                                                         | 30                   | 36      | 20                  | 26      | 33     |
| Sound pressure level at 3 m distance [dBA]                               | 11                                                                         | 21                   | 27      | 10                  | 16      | 23     |
| Outdoor sound pressure attenuation in accordance with DIN EN 20140 [dBA] | 40 / 44                                                                    |                      |         |                     |         |        |
| Heat recovery efficiency                                                 |                                                                            | up to 95 % up to 81% |         |                     |         | ,      |
| Protection class                                                         | IP24                                                                       |                      |         |                     |         |        |