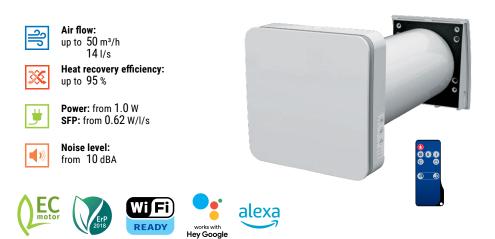

### Features

- inHome is a brand new dMVHR solutions for newbuild and retrofit single-room applications, offer efficient and cost-effective ventilation.
- New and stylish design of indoor unit will fit into any interior.
- Built-in light sensor controls the brightness of the control panel LEDs and activates night mode automatically.
- Built-in humidity sensor allows unit to automatically select the mode, control the humidity level and prevents mold growth.
- Silent operation, making it perfect for living spaces.
- High efficiency (up to 95 %) heat recovery to reduce energy costs and helps you save on heating and air conditioning.

### HEAT RECOVERY SINGLE-ROOM UNITS

- Low power consumption, making inHome suitable for continuous operation without significantly impacting energy bills.
- Remote management through a remote control.
- Easy to mount through external walls without the need for complex ducting.
- Operation within a network guarantees balanced ventilation.
- Higher degree of supply air purification can be achieved with an ISO ePM1 60% (F7) filter (optional).
- Possibility to connect external sensors.
- Equipped with an automatic shutter to prevent undesired external entry when turned off (optional).

# VENTO INHOME W / VENTO INHOME MINI W

- Low power consumption, making inHome suitable for continuous operation without significantly impacting energy bills.
- No wires are needed to connect units into a one system.
- Remote management through a remote control or smartphone.
- Easy to mount through external walls without the need for complex ducting.
- Operation within a network guarantees balanced ventilation.
- Higher degree of supply air purification can be achieved with an ISO ePM1 60% (F7) filter (optional).
- Possibility to connect external sensors.
- Equipped with an automatic shutter to prevent undesired external entry when turned off (optional).