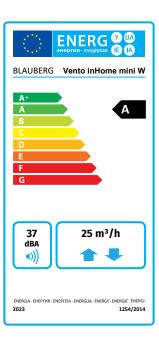

## Technical data

| Parameters                                                               | Vento inHome W                                                             |                      |         | Vento inHome mini W |         |        |
|--------------------------------------------------------------------------|----------------------------------------------------------------------------|----------------------|---------|---------------------|---------|--------|
| Speed                                                                    | I                                                                          | 11                   | Ш       | I                   | 11      |        |
| Voltage [V / 50 (60) Hz]                                                 |                                                                            | 100-240              |         |                     | 100-240 |        |
| Power [W]                                                                | 1.1                                                                        | 2.0                  | 3.4     | 1.0                 | 1.6     | 3.0    |
| Current [A]                                                              | 0.03                                                                       | 0.04                 | 0.05    | 0.02                | 0.03    | 0.04   |
| Air flow in ventilation mode [m³/h (l/s)]                                | 15 (4)                                                                     | 35 (10)              | 50 (14) | 8 (2)               | 16 (4)  | 25 (7) |
| Air flow in energy recovery mode [m³/h (l/s)]                            | 8 (2)                                                                      | 15 (4)               | 25 (7)  | 4 (1)               | 8 (2)   | 13 (3) |
| SFP [W/l/s]                                                              | 0.53                                                                       | 0.48                 | 0.49    | 0.90                | 0.72    | 0.86   |
| Filter                                                                   | ISO Coarse >50% (G3)<br>(ISO Coarse >60% (G4), ISO ePM1 60% (F7) optional) |                      |         | ptional)            |         |        |
| Transported air temperature [°C]                                         | ported air temperature [°C] -20+40 -15+40                                  |                      |         |                     |         |        |
| Sound pressure level at 1 m distance [dBA]                               | 20                                                                         | 30                   | 36      | 20                  | 26      | 33     |
| Sound pressure level at 3 m distance [dBA]                               | 11                                                                         | 21                   | 27      | 10                  | 16      | 23     |
| Outdoor sound pressure attenuation in accordance with DIN EN 20140 [dBA] | 40 / 44                                                                    |                      |         |                     |         |        |
| Heat recovery efficiency                                                 |                                                                            | up to 95 % up to 81% |         |                     |         | ,      |
| Protection class                                                         | IP24                                                                       |                      |         |                     |         |        |