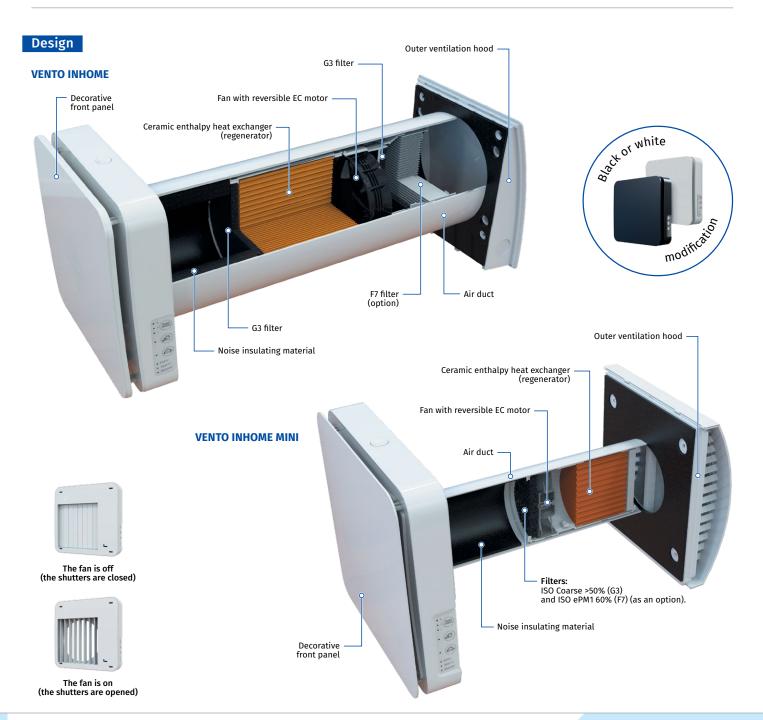

### Mounting

- The unit is designed for through-the-wall installation inside a prepared hole in an outer wall of the building.
- The best ventilation solution is pairwise installation of reverse phase synchronized units. Some units ensure supply of fresh air to the room and the other units extract air from the premise. This way the most efficient balanced ventilation is arranged.
- In case of brand new construction, units are mounted in two stages:
  - Pre-installation of an air duct and an outer ventilation hood at the stage of indoor finishing and outer decorative wall finishing.
  - Completion of the installation before commissioning of a house. It includes installation of the indoor unit with controller and shutters the cartridge, the heat exchanger, the fan and the filters. OUTSIDE

## Mounting

- The unit is designed for through-the-wall installation inside a prepared hole in an outer wall of the building.
- The best ventilation solution is pairwise installation of reverse phase synchronized units. Some units ensure supply of fresh air to the room and the other units extract air from the premise. This way the most efficient balanced ventilation is arranged.
- In case of brand new construction, units are mounted in two stages:
  - Pre-installation of an air duct and an outer ventilation hood at the stage of indoor finishing and outer decorative wall finishing.
  - Completion of the installation before commissioning of a house. It includes installation of the indoor unit with controller and shutters the cartridge, the heat exchanger, the fan and the filters.