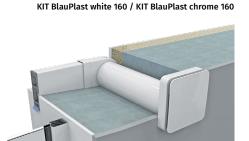

Angular mounting into a wallwith standard thickness using KIT BlauPlast white 160 / KIT BlauPlast chrome 160

Angular mounting into a wallwith standard thickness using