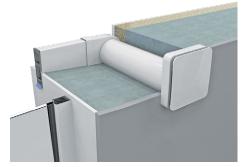

Angular mounting into a wallwith standard thickness using KIT BlauPlast white 160 / KIT BlauPlast chrome 160

Angular mounting into a wallwith standard thickness using