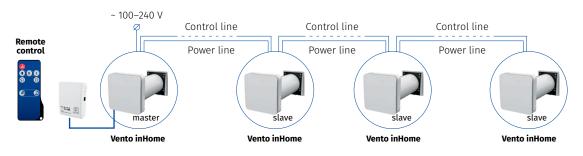

## Control

• The ventilators can be connected into one network for centralized control. The signals from the control panel, remote control, as well as from the humidity sensor, are received only by the master (main) ventilator.

- Control of the unit operation mode is also performed by means of the sensor control panel located on the unit casing or the remote control.
- Vento inHome is equipped with a humidity sensor for indoor humidity control. If humidity increases above a set point, the unit boosts to the speed III.

## Designation key

| Model                               | Control                                                                                                                                                                                                                                                                                                                     | Air duct                                                                                           | Ventilation hood type                                                                                   | Front panel                   |
|-------------------------------------|-----------------------------------------------------------------------------------------------------------------------------------------------------------------------------------------------------------------------------------------------------------------------------------------------------------------------------|----------------------------------------------------------------------------------------------------|---------------------------------------------------------------------------------------------------------|-------------------------------|
| Vento inHome /<br>Vento inHome mini | _: control of the unit operation mode is performed by means of sensor<br>control panel located on the unit casing or a remote controller<br><b>W</b> : control of the unit operation mode is performed by means of sensor<br>control panel located on the unit casing, remote controller or mobile<br>application via Wi-Fi | _: integrated automatic<br>air shutters<br><b>M</b> : without integrated<br>automatic air shutters | .: white plastic hood AH-11 white 160<br>(for standard walls)<br><b>S</b> : metal hood (for thin walls) | _: white<br><b>BLK:</b> black |
| control. For Wi-<br>signals from th | can be connected into one network for centralized<br>Fi versions, units can be connected wirelessly. The<br>le control panel, remote control or smartphone<br>l as from the humidity sensor, are received only by the<br>ntilator.                                                                                          | master                                                                                             | slave slave                                                                                             | slave                         |
|                                     |                                                                                                                                                                                                                                                                                                                             |                                                                                                    |                                                                                                         |                               |