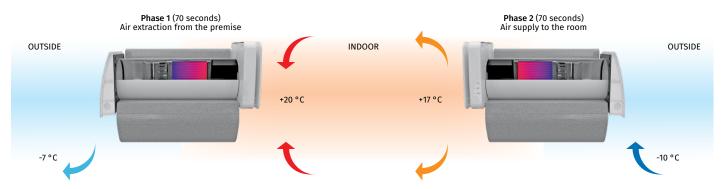

### UNIT OPERATING LOGIC IN WINTER PERIOD

- Warm stale air is extracted from the premise, flows through the ceramic heat exchanger and transfers its heat and moisture to it.
- As the ceramic heat exchanger gets warmed up, the unit switches to the supply mode.
- Clean cold intake air flows through the heat exchanger and absorbs accumulated heat and humidity.
- When the heat exchanger is cooled down, the unit switches to the extract air mode.