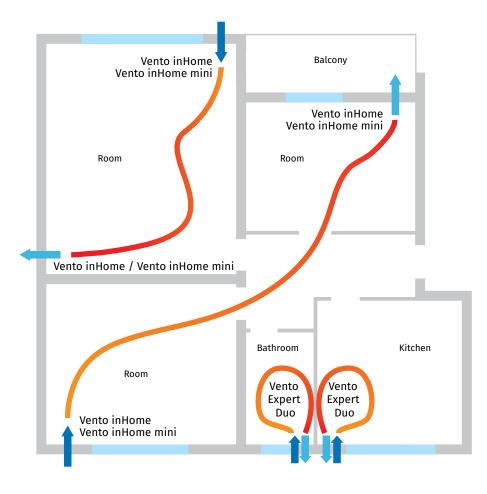

### Mounting

- The unit is designed for through-the-wall installation inside a prepared hole in an outer wall of the building.
- The best ventilation solution is pairwise installation of reverse phase synchronized units. Some units ensure supply of fresh air to the room and the other units extract air from the premise. This way the most efficient balanced ventilation is arranged.
- In case of brand new construction, units are mounted in two stages:
  - Pre-installation of an air duct and an outer ventilation hood at the stage of indoor finishing and outer decorative wall finishing.
  - Completion of the installation before commissioning of a house. It includes installation of the indoor unit with controller and shutters the cartridge, the heat exchanger, the fan and the filters. OUTSIDE

## Mounting

- The unit is designed for through-the-wall installation inside a prepared hole in an outer wall of the building.
- The best ventilation solution is pairwise installation of reverse phase synchronized units. Some units ensure supply of fresh air to the room and the other units extract air from the premise. This way the most efficient balanced ventilation is arranged.
- In case of brand new construction, units are mounted in two stages:
  - Pre-installation of an air duct and an outer ventilation hood at the stage of indoor finishing and outer decorative wall finishing.
  - Completion of the installation before commissioning of a house. It includes installation of the indoor unit with controller and shutters the cartridge, the heat exchanger, the fan and the filters.