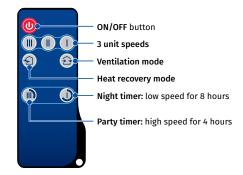

- Control of the unit operation mode is also performed by means of the sensor control panel located on the unit casing or the remote control.
- Vento inHome is equipped with a humidity sensor for indoor humidity control. If humidity increases above a set point, the unit boosts to the speed III.

• Vento inHome is equipped with a humidity sensor for indoor humidity control. If humidity increases above a set point, the unit boosts to the speed III.