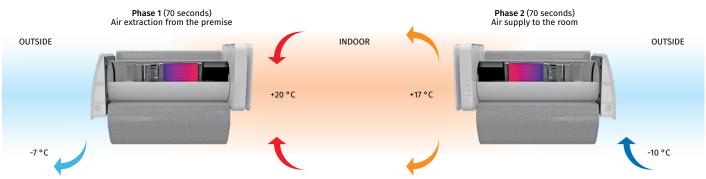

### UNIT OPERATING LOGIC IN WINTER PERIOD

- Warm stale air is extracted from the premise, flows through the ceramic heat exchanger and transfers its heat and moisture to it.
- As the ceramic heat exchanger gets warmed up, the unit switches to the supply mode.
- Clean cold intake air flows through the heat exchanger and absorbs accumulated heat and humidity.
- When the heat exchanger is cooled down, the unit switches to the extract air mode.