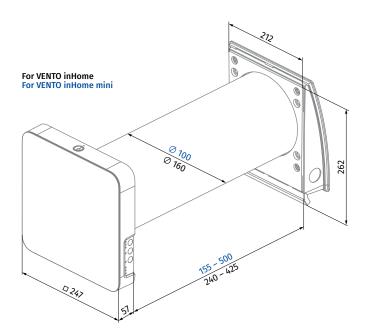

| 11                                                                         | 21         | 27      | 10       | 16        | 23     |
| Outdoor sound pressure attenuation in accordance with DIN EN 20140 [dBA] | 40 / 44                                                                    |            |         |          |           |        |
| Heat recovery efficiency                                                 |                                                                            | up to 95 % | 6       |          | up to 81% | )      |
| Protection class                                                         | IP24                                                                       |            |         |          |           |        |



## Overall dimensions [mm]







### HEAT RECOVERY SINGLE-ROOM UNITS

Accessories

| Accessories                            |                                             |                                                                                                                                                                                                      |
|----------------------------------------|---------------------------------------------|------------------------------------------------------------------------------------------------------------------------------------------------------------------------------------------------------|
| Vento inHome                           | Vento inHome mini                           | Description