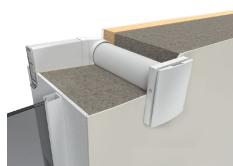

Angular mounting into a wallwith standard thickness using
KIT BlauPlast white 160 / KIT BlauPlast chrome 160

Unit installation example with the hood for thin walls AH-S grey 160 / AH-S chrome 160