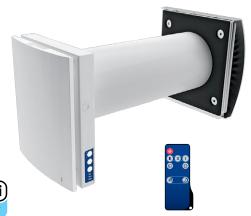

#### FOR LIVING ROOMS AND BEDROOMS

**Vento Expert** 

**Blauberg Vento V.2** app for Android or iOS devices is available at Google Play and App Store.

 Vento Expert A50-1 W V.3 either can operate as independent unit or can be connected with other units in a house and controlled with a master unit. In this case, only the master unit receives a signal from the remote control.  Control of the unit operation mode is also performed by means of the sensor control panel located on the unit casing or the remote control.