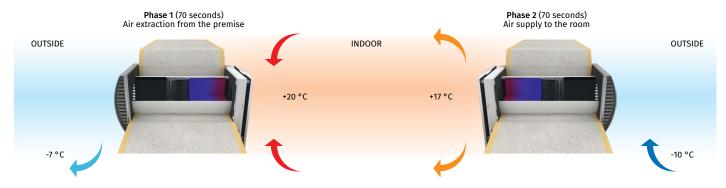

#### **UNIT OPERATING LOGIC IN WINTER PERIOD**

- Warm stale air is extracted from the premise, flows through the ceramic heat exchanger and transfers its heat and moisture to it.
- As the ceramic heat exchanger gets warmed up, the unit switches to the supply mode.
- Clean cold intake air flows through the heat exchanger and absorbs accumulated heat and humidity.
- When the heat exchanger is cooled down, the unit switches to the extract air mode.