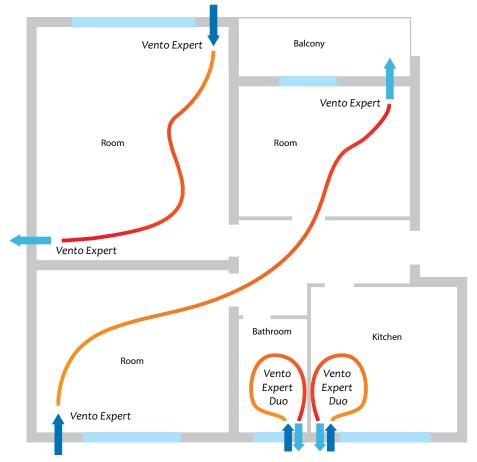

#### Mounting

- The unit is designed for through-the-wall installation inside a prepared hole in an outer wall of the building.
- The best ventilation solution is pairwise installation of reverse phase synchronized units. Some units ensure supply of fresh air to the room and the other units extract air from the premise. This way the most efficient balanced ventilation is arranged.
- In case of brand new construction, units are mounted in two stages:
  - Pre-installation of an air duct and an outer ventilation hood at the stage of indoor finishing and outer decorative wall finishing.
  - Completion of the installation before commissioning of a house. It
    includes installation of the indoor unit with controller and shutters
    the cartridge, the heat exchanger, the fan and the filters.