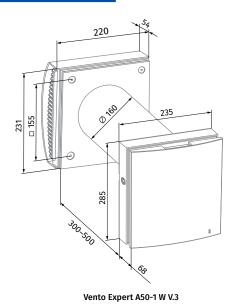

# Dimensions [mm]

310 0,160 235 285 Vento Expert A50-1 S W V.3 (for thin walls)

SINGLE-ROOM VENTILATION | 2025

<sup>\*\*</sup> with open and closed front panel
\*\*\* manual setting of 100% speed in a mobile application