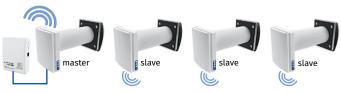

**Blauberg Vento V.2** app for Android or iOS devices is available at Google Play and App Store.

 Vento Expert A50-1 W V.3 either can operate as independent unit or can be connected with other units in a house and controlled with a master unit. In this case, only the master unit receives a signal from the remote control.  Control of the unit operation mode is also performed by means of the sensor control panel located on the unit casing or the remote control.