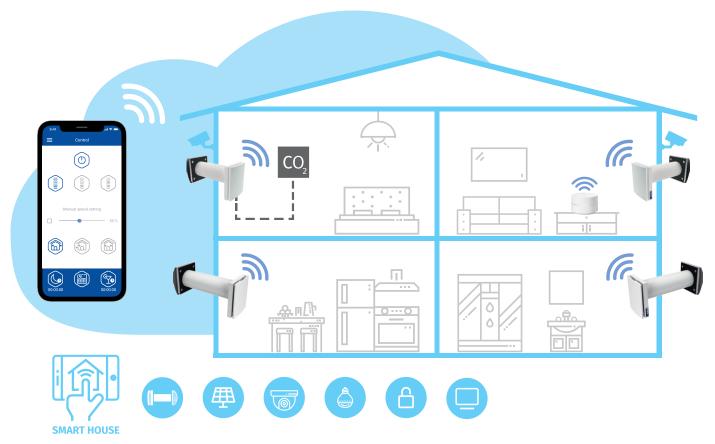

#### Control

- Unit control via smartphone or tablet application.
- The units can be connected via Wi-Fi for synchronized operation.
- House ventilation control via cloud service from anywhere in the world.
- Connection to smart house or Building Management System (BMS) via Wi-Fi.

**Blauberg Vento V.2** app for Android or iOS devices is available at Google Play and App Store.

 Vento Expert A50-1 W V.3 either can operate as independent unit or can be connected with other units in a house and controlled with a master unit. In this case, only the master unit receives a signal from the remote control.  Control of the unit operation mode is also performed by means of the sensor control panel located on the unit casing or the remote control.