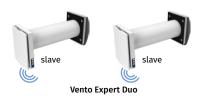

#### Mounting

- The unit is designed for through-the-wall installation inside a prepared hole in an outer wall of the building.
- The best ventilation solution is pairwise installation of reverse phase synchronized units. Some units ensure supply of fresh air to the room and the other units extract air from the premise. This way the most efficient balanced ventilation is arranged.
- In case of brand new construction, units are mounted in two stages:
  - Pre-installation of an air duct and an outer ventilation hood at the stage of indoor finishing and outer decorative wall finishing.
  - Completion of the installation before commissioning of a house. It
    includes installation of the indoor unit with controller and shutters
    the cartridge, the heat exchanger, the fan and the filters.