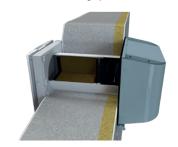

## Design

One of the best regeneration efficiency on the market due to innovative hexagonal structure of the heat exchanger cells

Built-in Wi-Fi for wireless communication between units and Android or iOS device control

Integrated automatic air shutters prevent air back drafting

The specially designed front panel can be closed manually to ensure 100 % air tightness and protect against wind impact

#### Mounting

- The unit is designed for through-the-wall installation inside a prepared hole in an outer wall of the building.
- The best ventilation solution is pairwise installation of reverse phase synchronized units. Some units ensure supply of fresh air to the room and the other units extract air from the premise. This way the most efficient balanced ventilation is arranged.
- In case of brand new construction, units are mounted in two stages:
  - Pre-installation of an air duct and an outer ventilation hood at the stage of indoor finishing and outer decorative wall finishing.
  - Completion of the installation before commissioning of a house. It
    includes installation of the indoor unit with controller and shutters
    the cartridge, the heat exchanger, the fan and the filters.