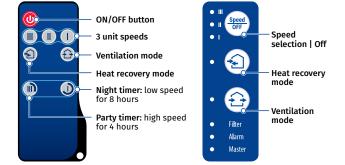

**Blauberg Vento V.2** app for Android or iOS devices is available at Google Play and App Store.

 Vento Expert A50-1 W V.3 either can operate as independent unit or can be connected with other units in a house and controlled with a master unit. In this case, only the master unit receives a signal from the remote control.  Control of the unit operation mode is also performed by means of the sensor control panel located on the unit casing or the remote control.