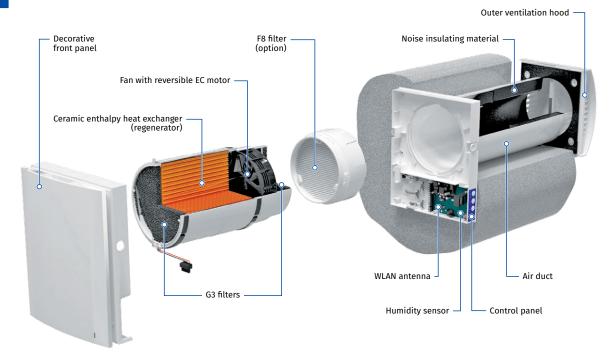

## Design

One of the best regeneration efficiency on the market due to innovative hexagonal structure of the heat exchanger cells

Built-in Wi-Fi for wireless communication between units and Android or iOS device control

Integrated automatic air shutters prevent air back drafting

The specially designed front panel can be closed manually to ensure 100 % air tightness and protect against wind impact

#### **Energy recovery**